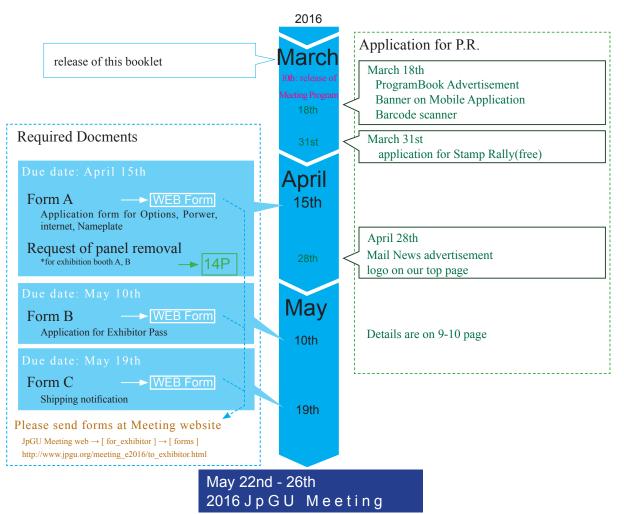

#### Carrying-in

Carrying-in at the day before and/or Carrying-in on the day are available. Please send a Form C (Shipping notification) by May 19th, by email.

http://www.jpgu.org/meeting\_e2016/to\_exhibition/form.html JpGU Meeting web->for\_exhibitor->forms

#### Power

-Electrical source is arranged by JpGU meeting office. Electricity is supplied for only exhibition booth. Maximum supply for each booth is 500W.

-Please tell us your estimated electrical usage by sending following form to avoid troubles, by April 15th.

#### Paid hard wired Internet

WEB Form A

Public Wi-Fi cannot be used permanently. Please send application for exclusive wired leased line for your booth. Deadline: April 15th

Internet(Optical Line):86,400JPY(tax included)/1line

## Stamp Rally

This is an easy game to increase visitors to your booth. Participants for Meeing collect stamps on their stamp card at each booth. When they collected some stamps, they can get a prize or small present which are provided by each exhibitors. The details will be available later.

Free

[Application deadline] March 31(Thur)(available on a first-come basis)

[Application fee] Free(Please provide prizes or small present 20pcs and bring your stamp)

[How to applicate] online Form

#### the Meeting

Mail new special issue will introduce exhibitors to members and Meeting members, about 10,000 person. The mail news will be sent in two parts before the Meeting.

[Dealine] April 17 (Fri)

## Banner on Mobile Apps

Mobile Application for 2015 JpGU Meeting is getting ready. It offers Meeting information before, during, and after the meeting term.

Your banner will be shown on the bottom of the top page. Tapping your banner enables you to jump to indicated URL.

With every 5 seconds, banner image will be replaced.

Send toexhibition@jpgu.org

[Deadline] by email final deadline March 20th(Fri)

[Sending material] by email \*subject are to be [apps banner] [Material format] 210 (h)pixel \* 1536(w) pixel format: png, eps, ai, or psd file.

## Advertisement in the Meeting Program Book

Program Book will be distributed to all participants, and includes general information, schedule, index by authors, and other useful information. This program book is written in English. [Deadline] March 18th(Fri) [Sending material] by email or using file transfer service

JGL issued in May 2016 are used as program book at Meeting.

prints:32,000 (planned)

written in Japanese.

[Deadline] March 18

[Sending material] by email or using file transfer service \*subject are to be [JGL Ad]

### Bar-code scanner

We will lend out a hand-held scanner which can read the bar-codes printed on participant's name tags. The participants' name, organizations, mail address, and scanning date will be provided to you later.