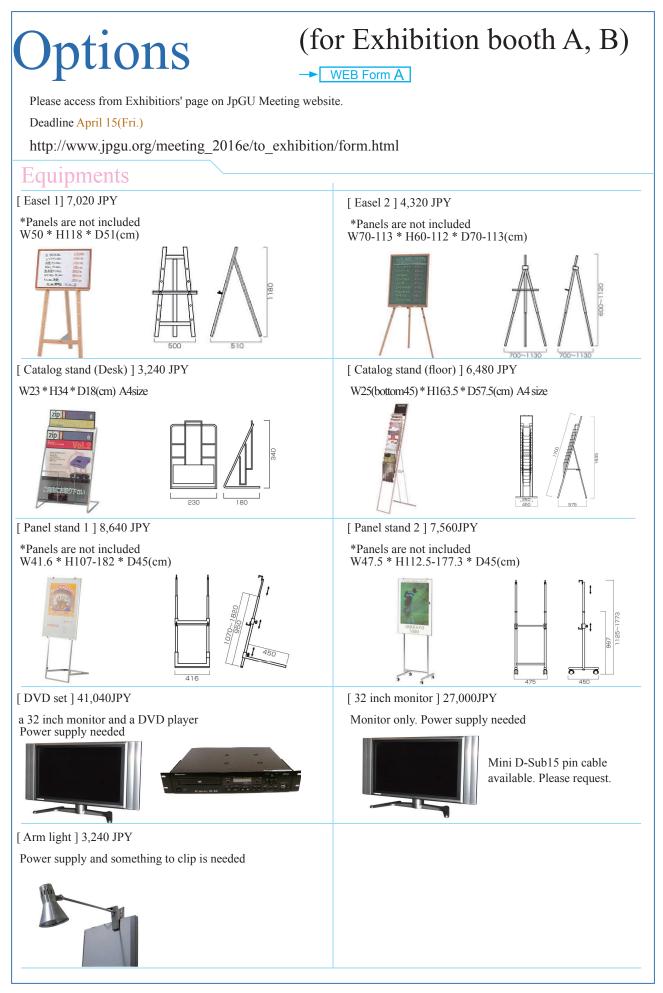

| Soot                           | h plan                                                                                    |  |  |  |  |
|--------------------------------|-------------------------------------------------------------------------------------------|--|--|--|--|
| nternationa<br>194,400JPY (ind | thibition booth B<br>1 Exhibition Hall 6)<br>cluding tax)<br>hy for 2016 Meeting<br>210   |  |  |  |  |
|                                | 270                                                                                       |  |  |  |  |
| ooth com                       | position                                                                                  |  |  |  |  |
| Size                           | W270cm * D180cm * H210cm                                                                  |  |  |  |  |
| Included                       | Back and side panels(W270cm * D180cm * H210cm) * 1 set                                    |  |  |  |  |
|                                | Name Panel(W180cm * H30cm) * 1                                                            |  |  |  |  |
|                                | Table(W180cm * D60cm * H70cm) * 2                                                         |  |  |  |  |
|                                | Cloth(white) * 2                                                                          |  |  |  |  |
|                                | Chairs * 2<br>Arm Light * 2(with clipper)                                                 |  |  |  |  |
|                                | Electrical usage and construction cost (max 500W/ 1 booth)                                |  |  |  |  |
| Passes                         | Exhibitor Pass (Full Conference Tickets) x 2                                              |  |  |  |  |
|                                | Exhibitor Pass x 2                                                                        |  |  |  |  |
| Details                        | Back and side panels: Covered with cloth                                                  |  |  |  |  |
|                                | (Pins, hooks and chains are available. There are no hooks and chains at the venue. Please |  |  |  |  |
|                                |                                                                                           |  |  |  |  |
|                                | be sure to bring them by yourselves.)                                                     |  |  |  |  |
|                                | Floor: Concrete                                                                           |  |  |  |  |

- Options : please refer to next page.

- Basic installation will be ready by the day before.

- Exhibitors name will be shown in black on white Name panel. In case you hope special printing including your official logo, please contact us. (extra fee will be charged)