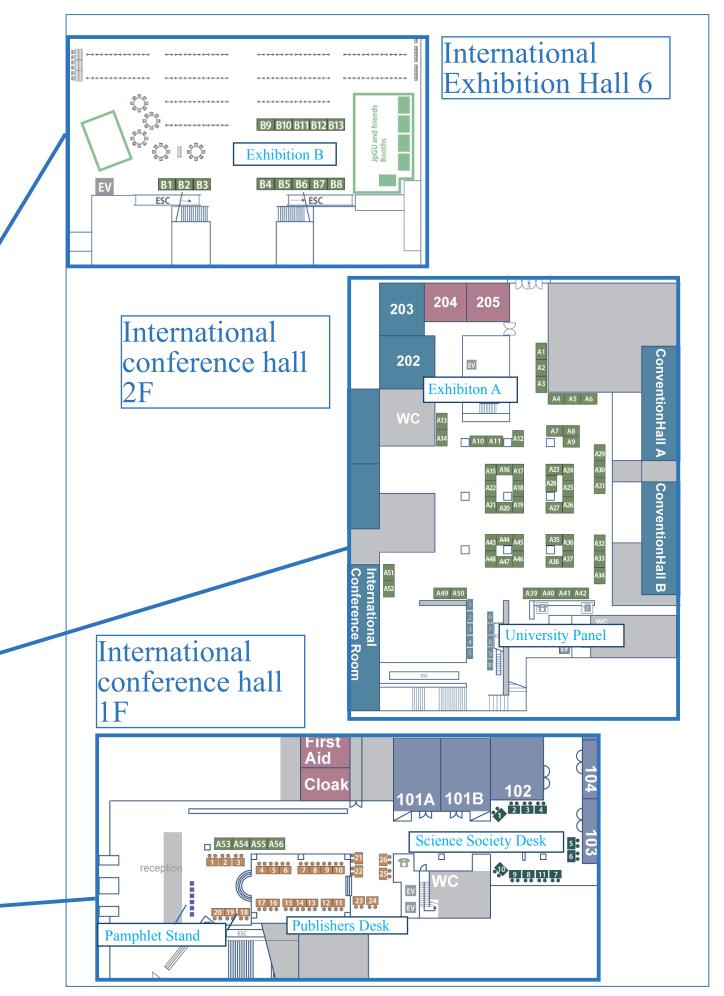

#### Carrying-in route

[International Exhibition Hall 6]

Please show [Vehicle Pass and Parking Certification] at the East gate 2.

| Soot                           | h plan                                                                                    |  |  |  |  |
|--------------------------------|-------------------------------------------------------------------------------------------|--|--|--|--|
| nternationa<br>194,400JPY (ind | thibition booth B<br>1 Exhibition Hall 6)<br>cluding tax)<br>hy for 2016 Meeting<br>210   |  |  |  |  |
|                                | 270                                                                                       |  |  |  |  |
| ooth com                       | position                                                                                  |  |  |  |  |
| Size                           | W270cm * D180cm * H210cm                                                                  |  |  |  |  |
| Included                       | Back and side panels(W270cm * D180cm * H210cm) * 1 set                                    |  |  |  |  |
|                                | Name Panel(W180cm * H30cm) * 1                                                            |  |  |  |  |
|                                | Table(W180cm * D60cm * H70cm) * 2                                                         |  |  |  |  |
|                                | Cloth(white) * 2                                                                          |  |  |  |  |
|                                | Chairs * 2<br>Arm Light * 2(with clipper)                                                 |  |  |  |  |
|                                | Electrical usage and construction cost (max 500W/ 1 booth)                                |  |  |  |  |
| Passes                         | Exhibitor Pass (Full Conference Tickets) x 2                                              |  |  |  |  |
|                                | Exhibitor Pass x 2                                                                        |  |  |  |  |
| Details                        | Back and side panels: Covered with cloth                                                  |  |  |  |  |
|                                | (Pins, hooks and chains are available. There are no hooks and chains at the venue. Please |  |  |  |  |
|                                |                                                                                           |  |  |  |  |
|                                | be sure to bring them by yourselves.)                                                     |  |  |  |  |
|                                | Floor: Concrete                                                                           |  |  |  |  |