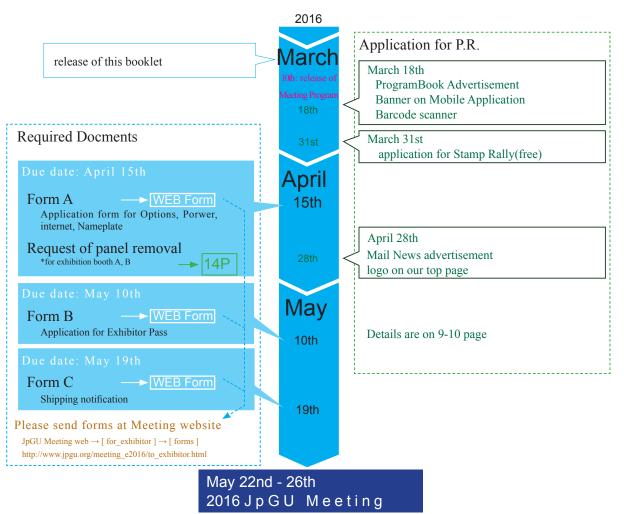

# P.R. application

Please utilize advertisement below.

## Stamp Rally

This is an easy game to increase visitors to your booth. Participants for Meeing collect stamps on their stamp card at each booth. When they collected some stamps, they can get a prize or small present which are provided by each exhibitors. The details will be available later.

Free

[Application deadline] March 31(Thur)(available on a first-come basis)

[Application fee] Free(Please provide prizes or small present 20pcs and bring your stamp)

[How to applicate] online Form

## Advertisement in the Meeting Program Book

Program Book will be distributed to all participants, and includes general information, schedule, index by authors, and other useful information. This program book is written in English. [Deadline] March 18th(Fri) [Sending material] by email or using file transfer service

## Banner on Mobile Apps

Mobile Application for 2015 JpGU Meeting is getting ready. It offers Meeting information before, during, and after the meeting term.

Your banner will be shown on the bottom of the top page. Tapping your banner enables you to jump to indicated URL.

## Posting your logo on our web

Putting your logo on the top page of meeting website, we will introduce exhibitors.

[Deadline] At anytime. finaly April 30 (Ths)

[sending material] by email \*subject are to be [toppage data]