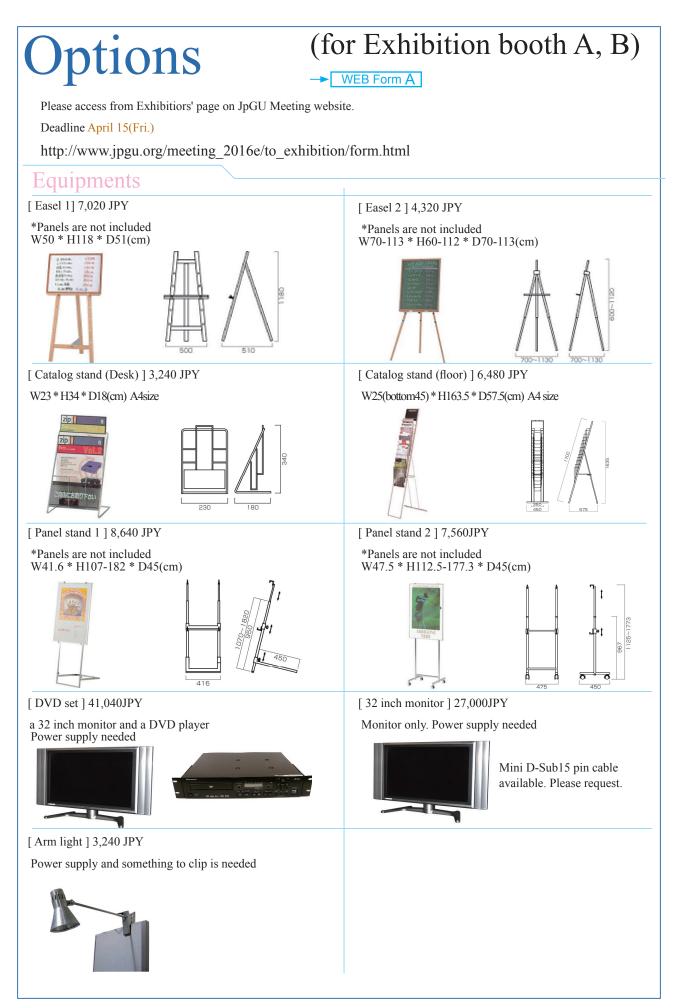

- Options : please refer to next page.

- Basic installation will be ready by the day before.

- Exhibitors name will be shown in black on white Name panel. In case you hope special printing including your official logo, please contact us. (extra fee will be charged)