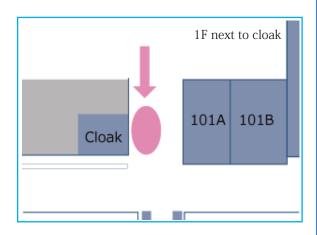

#### Specified by Makuhari Messe

- Delivery service specified by Makuhari Messe is recommended (YAMATO Transport Co.,Ltd., Cash on delivery)
- Delivery slip will be provided at reception on 1F
- Please bring your packages with written delivery slips to the front of 2F 205 or next to 1F cloak by 14:45
- Packages are stored there and shipped at around 17:00
- Please arrange to send packages abroad by yourself. (YAMATO takes care of only domestic delivery.)
- ▲ Every package needs its delivery slip on which required fields are fully filled. Packages with imperfect slips or without slips might be unshipped.
- ▲ Domestic delivery: Packages will be delivered two day later, not in next day.