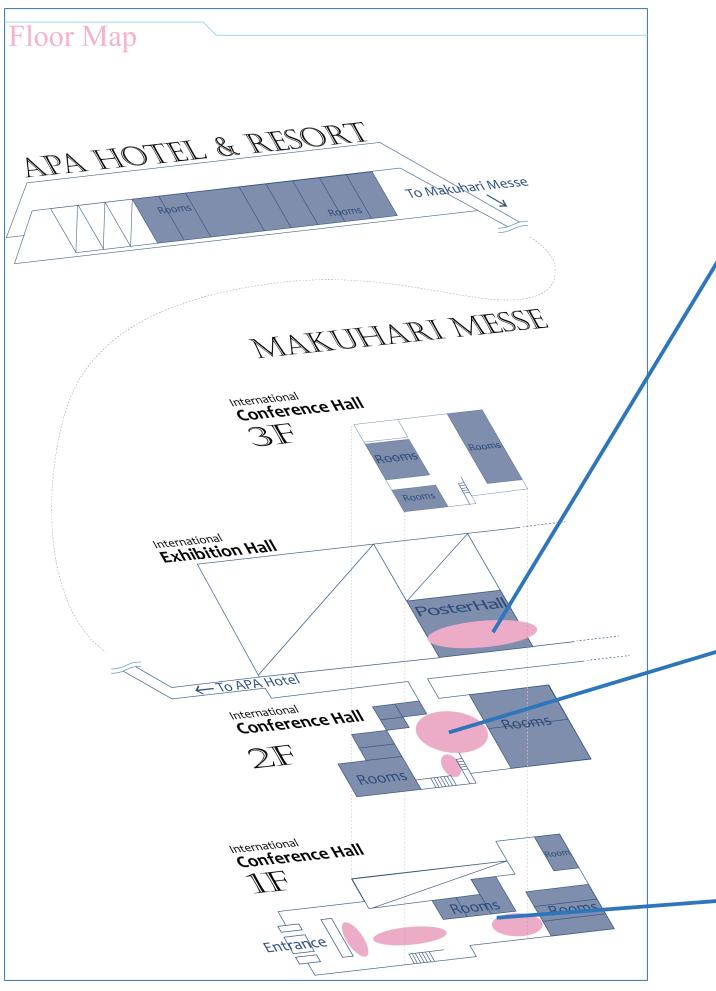

#### Specified by Makuhari Messe

- Delivery service specified by Makuhari Messe is recommended (YAMATO Transport Co.,Ltd., Cash on delivery)
- Delivery slip will be provided at reception on 1F
- Please bring your packages with written delivery slips to the front of 2F 205 or next to 1F cloak by 14:45
- Packages are stored there and shipped at around 17:00
- Please arrange to send packages abroad by yourself. (YAMATO takes care of only domestic delivery.)
- ▲ Every package needs its delivery slip on which required fields are fully filled. Packages with imperfect slips or without slips might be unshipped.
- ▲ Domestic delivery: Packages will be delivered two day later, not in next day.