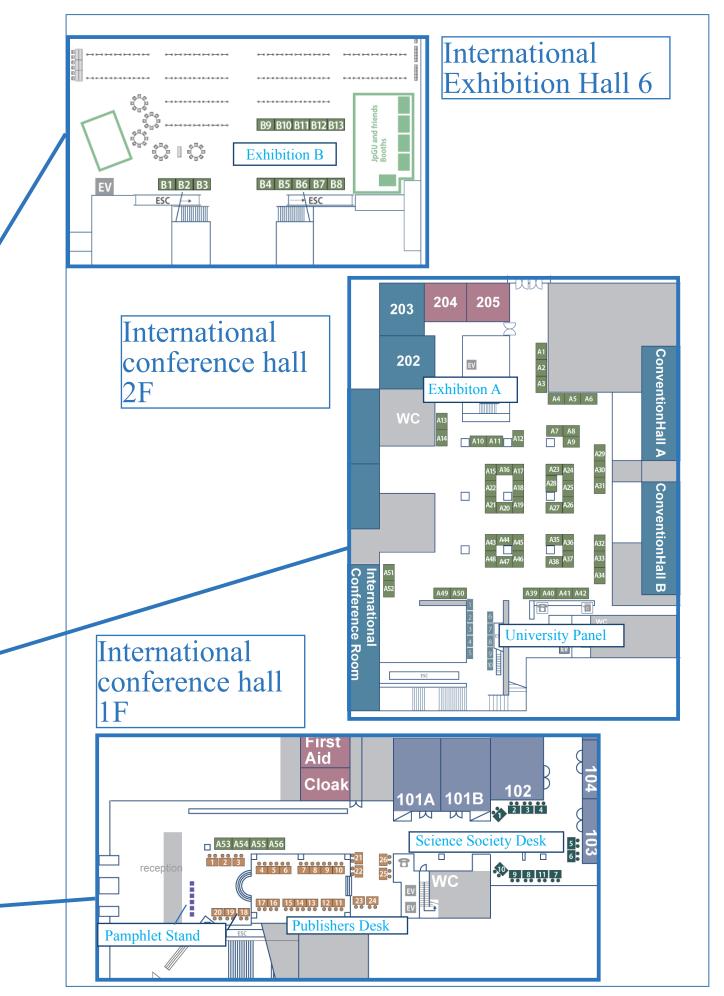

#### Carrying-in route

[International Exhibition Hall 6]

Please show [Vehicle Pass and Parking Certification] at the East gate 2.