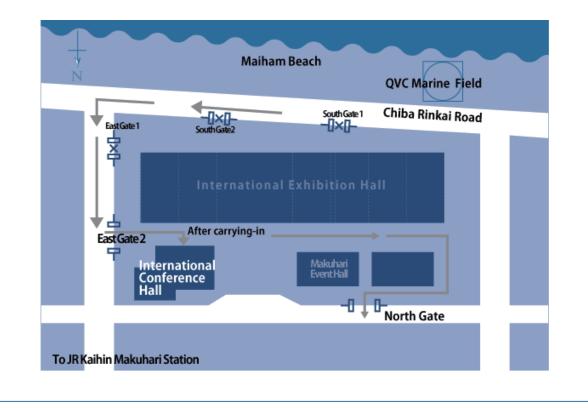

#### Carrying-in route

[International Exhibition Hall 6]

Please show [Vehicle Pass and Parking Certification] at the East gate 2.

#### By yourself

- Please show [Vehicle Pass and Parking Certification] at the East gate 2.

#### Vehicle Pass and Parking Certification

Please show [Vehicle Pass and Parking Certification] at the East gate 2.

For domestic exhibitors, certtification are delivered with this booklet.

In case you are exhibitors from abroad and you need certification, please contact us.