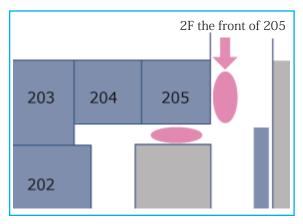

#### Specified by Makuhari Messe

- Delivery service specified by Makuhari Messe is recommended (YAMATO Transport Co.,Ltd., Cash on delivery)
- Delivery slip will be provided at reception on 1F
- Please bring your packages with written delivery slips to the front of 2F 205 or next to 1F cloak by 14:45
- Packages are stored there and shipped at around 17:00
- Please arrange to send packages abroad by yourself. (YAMATO takes care of only domestic delivery.)
- ▲ Every package needs its delivery slip on which required fields are fully filled. Packages with imperfect slips or without slips might be unshipped.
- ▲ Domestic delivery: Packages will be delivered two day later, not in next day.